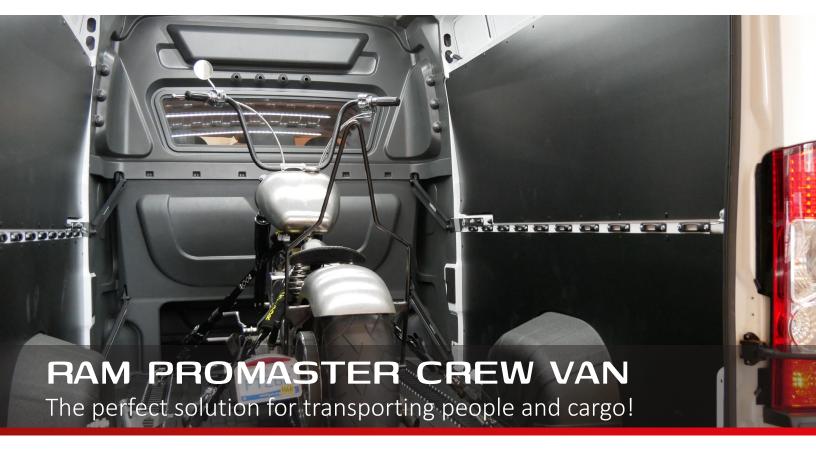

Although strong, the construction is lightweight, resulting in minimum sacrifice in payload. The Crew Van is designed to accommodate under-seat loading for longer items. The comfortable 3 seater bench is best in class, offering 22 inches in width per seat, and comes with the integrated high impact safety partition to keep your crew safe from shifting cargo. Other benefits associated with our safety partition, are the improved heating and cooling capabilities, as well as the reduction of noises from the cargo area. The Crew Van is designed for the toughest work environments.

- SAFE TRANSPORTATION FOR UP TO 6 PEOPLE (FMVSS COMPLIANT)
- COMFORTABLE 3-SEATER BENCH 22 INCHES WIDE PER SEAT
- UNDER SEAT LOADING FOR LONGER ITEMS

- FULL PROTECTION FROM SHIFTING CARGO
- HIGH REMAINING VOLUME AND PAYLOAD
- TOOLS STORED DRY AND SECURELY