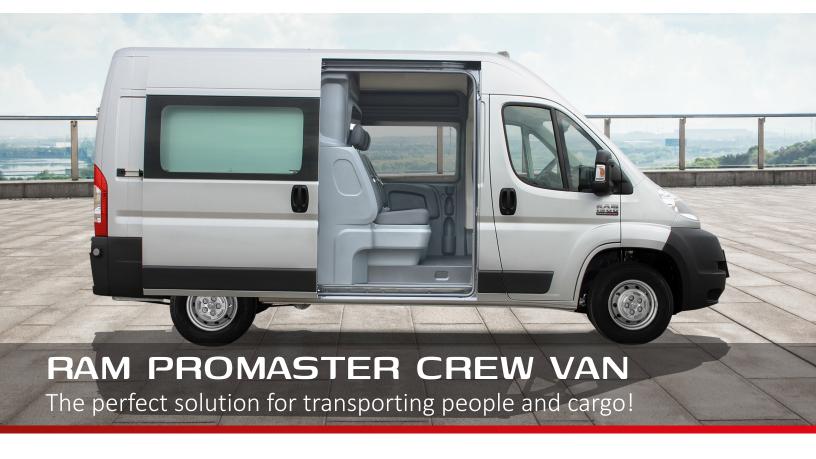

## **CREW VAN BENEFITS**

Transporting crew to the jobsite with their gear and materials is significantly more convenient when your Work Van is fitted with a Snoeks Bench Seat Partition Package. Convenient, comfortable and well-designed, safely fitted by one of the trained upfitters.

Although strong, the construction is lightweight, resulting in minimum sacrifice in payload. The Crew Van is designed to accommodate under-seat loading for longer items. The comfortable 3 seater bench is best in class, offering 22 inches in width per seat, and comes with the integrated high impact safety partition to keep your crew safe from shifting cargo. Other benefits associated with our safety partition, are the improved heating and cooling capabilities, as well as the reduction of noises from the cargo area. The Crew Van is designed for the toughest work environments.

- SAFE TRANSPORTATION FOR UP TO 6 PEOPLE (FMVSS COMPLIANT)
- COMFORTABLE 3-SEATER BENCH 22 INCHES WIDE PER SEAT
- UNDER SEAT LOADING FOR LONGER ITEMS

- FULL PROTECTION FROM SHIFTING CARGO
- HIGH REMAINING VOLUME AND PAYLOAD
- TOOLS STORED DRY AND SECURELY