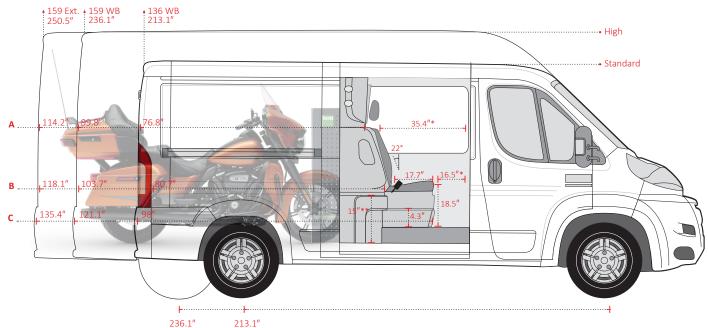

LOAD AREA Α В 76.8 80.7 98 136" 159" 99.8 103.7 121.1 159" Extended 114.2 118.1 135.4