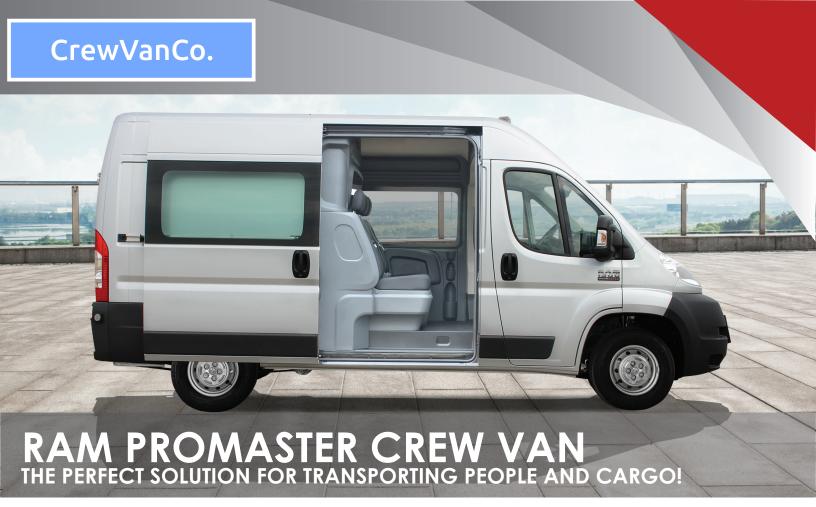

## Crew Van Benefits

Transporting crew to the jobsite with their gear and materials is significantly more convenient when your Work Van is fitted with a Snoeks Bench Seat Partition Package. Convenient, comfortable and well-designed, safely fitted by one of the trained upfitters.

Although strong, the construction is lightweight, resulting in minimum sacrifice in payload. The Crew Van is designed to accommodate under-seat loading for longer items. The comfortable 3 seater bench is best in class, offering 22 inches in width per seat, and comes with the integrated high impact safety partition to keep your crew safe from shifting cargo. Other benefits associated with our safety partition, are the improved heating and cooling capabilities, as well as the reduction of noises from the cargo area. The Crew Van is designed for the toughest work environments.

 SAFE TRANSPORTATION FOR UP TO 6 PEOPLE (FMVSS COMPLIANT)

 FULL PROTECTION FROM SHIFITING CARGO

 COMFORTABLE 3-SEATER BENCH 22 INCHES WIDE PER SEAT

HIGH REMAINING VOLUME AND PAYLOAD

 UNDERSEAT LOADING FOR LONGER ITEMS