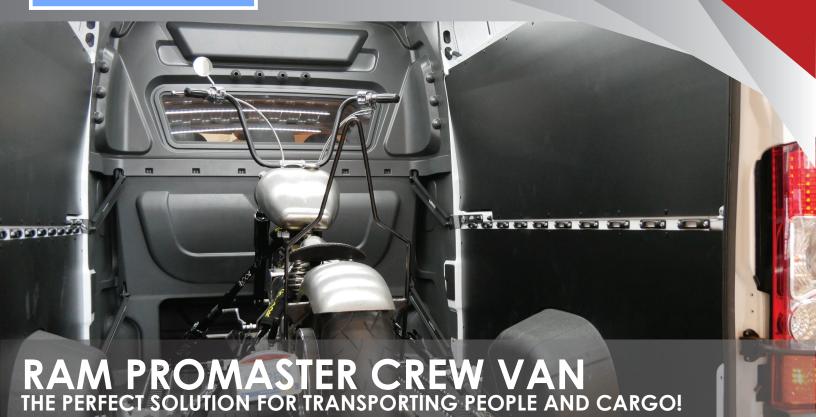

Although strong, the construction is lightweight, resulting in minimum sacrifice in payload. The Crew Van is designed to accommodate under-seat loading for longer items. The comfortable 3 seater bench is best in class, offering 22 inches in width per seat, and comes with the integrated high impact safety partition to keep your crew safe from shifting cargo. Other benefits associated with our safety partition, are the improved heating and cooling capabilities, as well as the reduction of noises from the cargo area. The Crew Van is designed for the toughest work environments.

TOOLS STORED DRY AND SECURELY