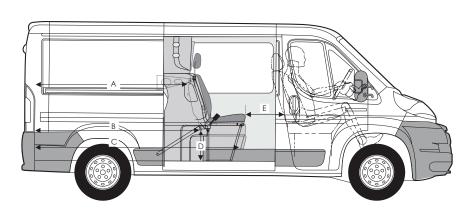

## CrewVanCo.

| CREW VAN DIMENSIONS | 136"                         | 159"  | 159" E. |
|---------------------|------------------------------|-------|---------|
| A                   | <br>76.8                     | 99.8  | 114.2   |
| В                   | 80.7                         | 103.7 | 118.1   |
| С                   | 98                           | 121   | 135.4   |
| D*                  | 15                           | 15    | 15      |
| E **                | 16.5                         | 16.5  | 16.5    |
|                     | All dimensions are in inches |       |         |

- Loading floor available for items with size 48 x 15 inches
- Relative to the co-driver's seat with all seats in rearmost position